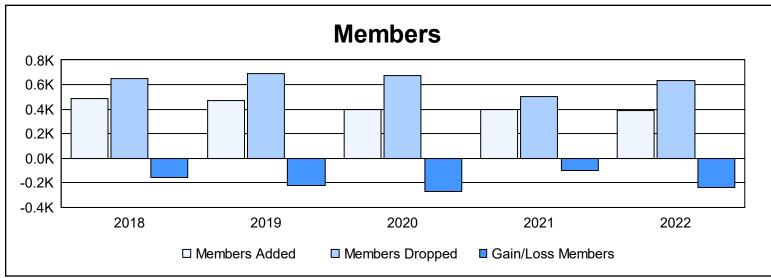

District 336 A As of June 2022 Cumulative

| Year      | New<br>Clubs | Dropped<br>Clubs | Gain/<br>Loss<br>Clubs | New<br>Members | Charter<br>Members | Reinstate<br>Members | Transfer<br>Members | Total<br>Member<br>Added | Total<br>Members<br>Dropped | Gain/<br>Loss<br>Members |
|-----------|--------------|------------------|------------------------|----------------|--------------------|----------------------|---------------------|--------------------------|-----------------------------|--------------------------|
| 2017-2018 | 0            | 1                | -1                     | 475            | 0                  | 8                    | 4                   | 487                      | 645                         | -158                     |
| 2018-2019 | 0            | 2                | -2                     | 436            | 0                  | 10                   | 24                  | 470                      | 690                         | -220                     |
| 2019-2020 | 0            | 2                | -2                     | 372            | 1                  | 10                   | 16                  | 399                      | 674                         | -275                     |
| 2020-2021 | 0            | 0                | 0                      | 380            | 0                  | 11                   | 4                   | 395                      | 499                         | -104                     |
| 2021-2022 | 0            | 3                | -3                     | 370            | 4                  | 8                    | 10                  | 392                      | 629                         | -237                     |
| Average   | 0            | 2                | -2                     | 407            | 1                  | 9                    | 12                  | 429                      | 627                         | -199                     |