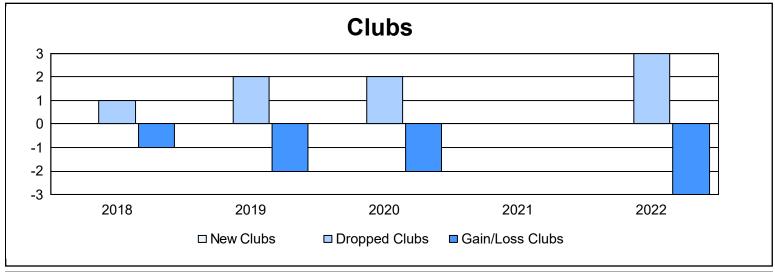

District 336 A As of June 2022 Cumulative

| Year      | New<br>Clubs | Dropped<br>Clubs | Gain/<br>Loss<br>Clubs | New<br>Members | Charter<br>Members | Reinstate<br>Members | Transfer<br>Members | Total<br>Member<br>Added | Total<br>Members<br>Dropped | Gain/<br>Loss<br>Members |
|-----------|--------------|------------------|------------------------|----------------|--------------------|----------------------|---------------------|--------------------------|-----------------------------|--------------------------|
| 2017-2018 | 0            | 1                | -1                     | 475            | 0                  | 8                    | 4                   | 487                      | 645                         | -158                     |
| 2018-2019 | 0            | 2                | -2                     | 436            | 0                  | 10                   | 24                  | 470                      | 690                         | -220                     |
| 2019-2020 | 0            | 2                | -2                     | 372            | 1                  | 10                   | 16                  | 399                      | 674                         | -275                     |
| 2020-2021 | 0            | 0                | 0                      | 380            | 0                  | 11                   | 4                   | 395                      | 499                         | -104                     |
| 2021-2022 | 0            | 3                | -3                     | 370            | 4                  | 8                    | 10                  | 392                      | 629                         | -237                     |
| Average   | 0            | 2                | -2                     | 407            | 1                  | 9                    | 12                  | 429                      | 627                         | -199                     |